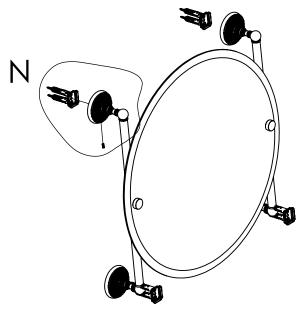

### Step 2: Attach Bracket to Mounting Plate.

Place bracket on mounting plate and secure by tightening set screw as shown below.

### **PERSPECTIVE**