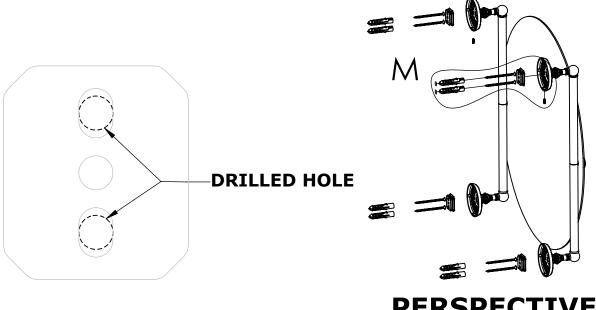

#### Step 1: Drill holes in Wall for screw anchors and attach Mounting Plate to Wall

Determine your desired location for installation and make a mark for the location of the mounting plate. Remove mounting plate from backplate by loosening set screw in backplate as pictured below. Place center hole of mounting plate over mark made above. Make 2 marks where mounting screws will be placed as shown below. Drill hole at each of the marks. (You may substitute other style mounting anchors or screws if desired). Place anchors into the holes made. Place mounting plate over holes and secure to mounting surface using screws as shown below.

## **PERSPECTIVE**

**DETAIL M** 