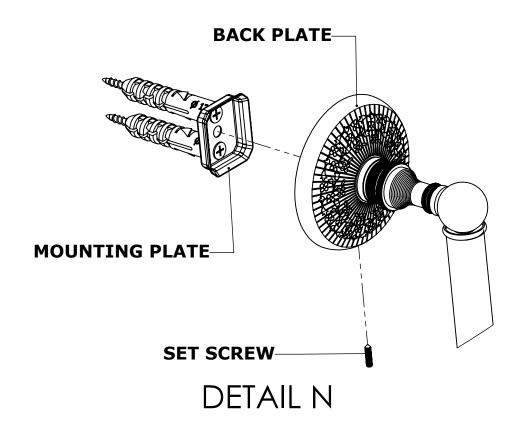

### Step 2: Attach Bracket to Mounting Plate.

Place bracket on mounting plate and secure by tightening set screw as shown below.