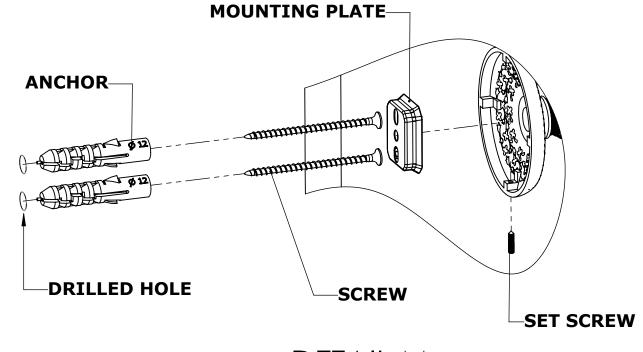

#### Step 1: Drill holes in Wall for screw anchors and attach Mounting Plate to Wall

Determine your desired location for installation and make a mark for the location of the mounting plate. Remove mounting plate from backplate by loosening set screw in backplate as pictured below. Place center hole of mounting plate over mark made above. Make 2 marks where mounting screws will be placed as shown below. Drill hole at each of the marks. (You may substitute other style mounting anchors or screws if desired). Place anchors into the holes made. Place mounting plate over holes and secure to mounting surface using screws as shown below.